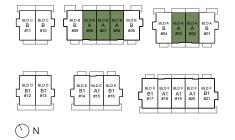

## Α

**3 Bedroom** Interior 1438 sqft

Exterior 375 sqft Total 1813 sqft

E. & O. E. This is not an offering for sale. Any such offering may only be made with a Disclosure Statement. The developer reserves the right to modify or change plans, specifications, features, materials and prices without notice and at the developer's sole discretion. While we strive for accuracy, all measurements are approximate and are based on the architectural plans. Renderings are conceptual and are intended as a general reference only. Price ranges are estimated with best accuracy at time of publication, exclude taxes, are subject to availability at time of purchase, and are subject to change.