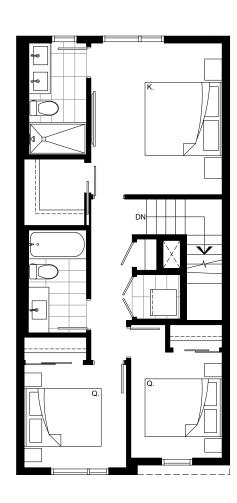

## Α

**3 Bedroom** Interior 1438 sqft

Exterior 375 sqft Total 1813 sqft

E. & O. E. This is not an offering for sale. Any such offering may only be made with a Disclosure Statement. The developer reserves the right to modify or change plans, specifications, features, materials and prices without notice and at the developer's sole discretion. While we strive for accuracy, all measurements are approximate and are based on the architectural plans. Renderings are conceptual and are intended as a general reference only. Price ranges are estimated with best accuracy at time of publication, exclude taxes, are subject to availability at time of purchase, and are subject to change.