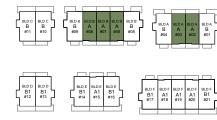

## A

## 3 Bedroom

Interior 1438 sqft Exterior 375 sqft Total 1813 sqft

E. & O. E. This is not an offering for sale. Any such offering may only be made with a Disclosure Statement. The developer reserves the right to modify or change plans, specifications, features, materials and prices without notice and at the developer's sole discretion. While we strive for accuracy, all measurements are approximate and are based on the architectural plans. Renderings are conceptual and are intended as a general reference only. Price ranges are estimated with best accuracy at time of publication, exclude taxes, are subject to availability at time of purchase, and are subject to change.

## **A1**

## 3 Bedroom

Interior 1438 sqft Exterior 235 sqft Total 1673 sqft

E. & O. E. This is not an offering for sale. Any such offering may only be made with a Disclosure Statement. The developer reserves the right to modify or change plans, specifications, features, materials and prices without notice and at the developer's sole discretion. While we strive for accuracy, all measurements are approximate and are based on the architectural plans. Renderings are conceptual and are intended as a general reference only. Price ranges are estimated with best accuracy at time of publication, exclude taxes, are subject to availability at time of purchase, and are subject to change.