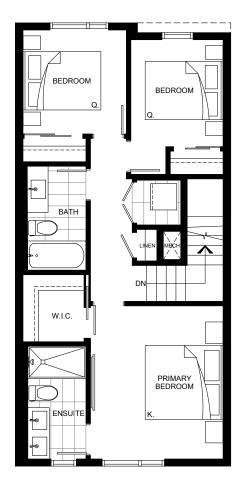

## A

## 3 Bedroom

Interior 1438 sqft Exterior 375 sqft Total 1813 sqft

E. & O. E. This is not an offering for sale. Any such offering may only be made with a Disclosure Statement. The developer reserves the right to modify or change plans, specifications, features, materials and prices without notice and at the developer's sole discretion. While we strive for accuracy, all measurements are approximate and are based on the architectural plans. Renderings are conceptual and are intended as a general reference only. Price ranges are estimated with best accuracy at time of publication, exclude taxes, are subject to availability at time of purchase, and are subject to change.