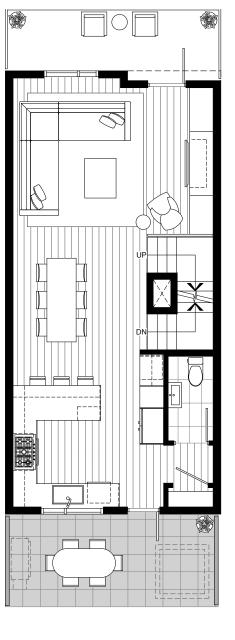

## A

## 3 Bedroom

Interior 1438 sqft Exterior 375 sqft Total 1813 sqft

E. & O. E. This is not an offering for sale. Any such offering may only be made with a Disclosure Statement. The developer reserves the right to modify or change plans, specifications, features, materials and prices without notice and at the developer's sole discretion. While we strive for accuracy, all measurements are approximate and are based on the architectural plans. Renderings are conceptual and are intended as a general reference only. Price ranges are estimated with best accuracy at time of publication, exclude taxes, are subject to availability at time of purchase, and are subject to change.