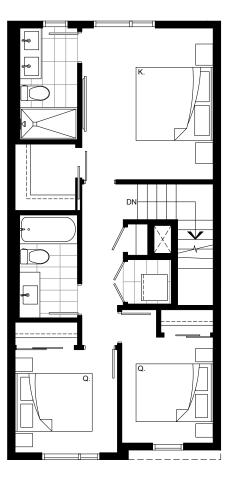

## A

## 3 Bedroom

Interior 1438 sqft Exterior 375 sqft Total 1813 sqft

E. & O. E. This is not an offering for sale. Any such offering may only be made with a Disclosure Statement. The developer reserves the right to modify or change plans, specifications, features, materials and prices without notice and at the developer's sole discretion. While we strive for accuracy, all measurements are approximate and are based on the architectural plans. Renderings are conceptual and are intended as a general reference only. Price ranges are estimated with best accuracy at time of publication, exclude taxes, are subject to availability at time of purchase, and are subject to change.