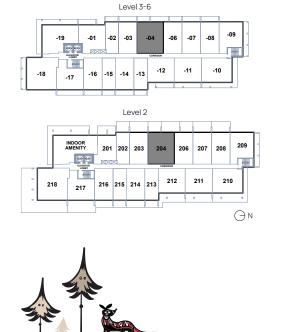

## **C**3

## 3 Bed, 2 Bath

Interior 995 sqft Exterior 155 sqft Total 1150 sqft

**RED MOUNTAIN HOMES** 



E. & O. E. This is not an offering for sale. Any such offering may only be made with a Disclosure Statement. The developer reserves the right to modify or change plans, specifications, features, materials and prices without notice and at the developer's sole discretion. While we strive for accuracy, all measurements are approximate and are based on the architectural plans. Renderings are conceptual and are intended as a general reference only. Price ranges are estimated with best accuracy at time of publication, exclude taxes, are subject to availability at time of purchase, and are subject to change.

CCe Project Marketing Group

OAKWYNREALTY