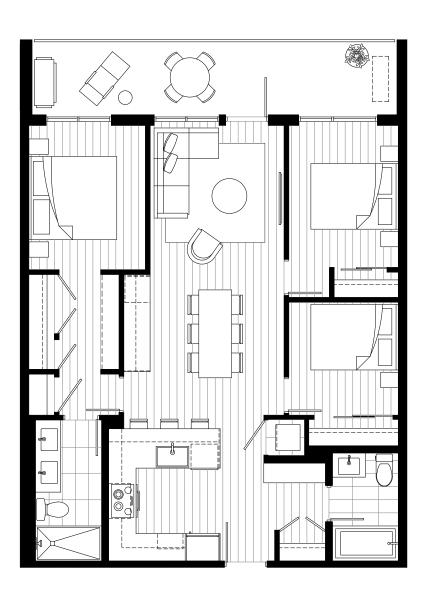

## **C**3

## 3 Bed, 2 Bath

Interior 995 sqft Exterior 155 sqft Total 1150 sqft

**RED MOUNTAIN HOMES** 

E. & O. E. This is not an offering for sale. Any such offering may only be made with a Disclosure Statement. The developer reserves the right to modify or change plans, specifications, features, materials and prices without notice and at the developer's sole discretion. While we strive for accuracy, all measurements are approximate and are based on the architectural plans. Renderings are conceptual and are intended as a general reference only. Price ranges are estimated with best accuracy at time of publication, exclude taxes, are subject to availability at time of purchase, and are subject to change.