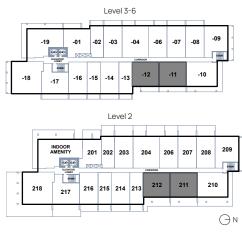

## **B4**

## 2 Bed, 2 Bath

Interior 805 sqft Exterior 118-315 sqft Total 923-1120 sqft





E. & O. E. This is not an offering for sale. Any such offering may only be made with a Disclosure Statement. The developer reserves the right to modify or change plans, specifications, features, materials and prices without notice and at the developer's sole discretion. While we strive for accuracy, all measurements are approximate and are based on the architectural plans. Renderings are conceptual and are intended as a general reference only. Price ranges are estimated with best accuracy at time of publication, exclude taxes, are subject to availability at time of purchase, and are subject to change.