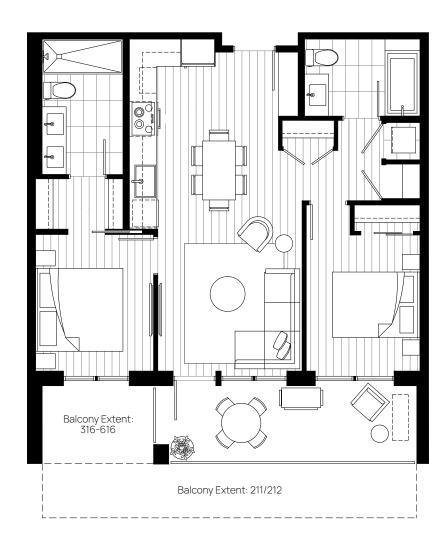

## **B4**

## 2 Bed, 2 Bath

Interior 805 sqft Exterior 118-315 sqft Total 923-1120 sqft

E. & O. E. This is not an offering for sale. Any such offering may only be made with a Disclosure Statement. The developer reserves the right to modify or change plans, specifications, features, materials and prices without notice and at the developer's sole discretion. While we strive for accuracy, all measurements are approximate and are based on the architectural plans. Renderings are conceptual and are intended as a general reference only. Price ranges are estimated with best accuracy at time of publication, exclude taxes, are subject to availability at time of purchase, and are subject to change.