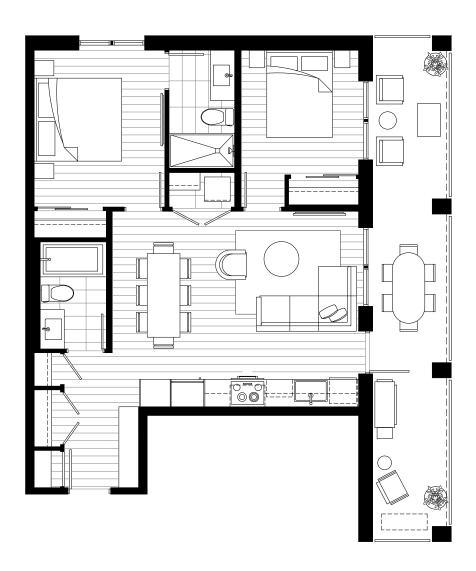

## **B3**

## 2 Bed, 2 Bath

Interior 802 sqft Exterior 213-223 sqft Total 1015-1025 sqft

E. & O. E. This is not an offering for sale. Any such offering may only be made with a Disclosure Statement. The developer reserves the right to modify or change plans, specifications, features, materials and prices without notice and at the developer's sole discretion. While we strive for accuracy, all measurements are approximate and are based on the architectural plans. Renderings are conceptual and are intended as a general reference only. Price ranges are estimated with best accuracy at time of publication, exclude taxes, are subject to availability at time of purchase, and are subject to change.