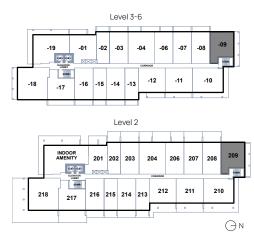

## **B3**

## 2 Bed, 2 Bath

Interior 802 sqft Exterior 213-223 sqft Total 1015-1025 sqft

E. & O. E. This is not an offering for sale. Any such offering may only be made with a Disclosure Statement. The developer reserves the right to modify or change plans, specifications, features, materials and prices without notice and at the developer's sole discretion. While we strive for accuracy, all measurements are approximate and are based on the architectural plans. Renderings are conceptual and are intended as a general reference only. Price ranges are estimated with best accuracy at time of publication, exclude taxes, are subject to availability at time of purchase, and are subject to change.