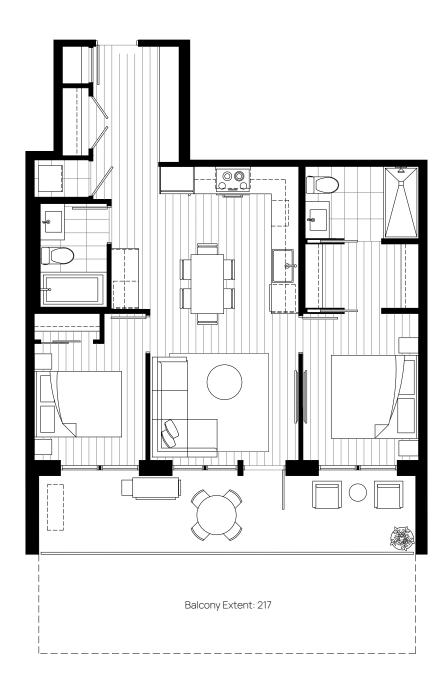

## **B2**

## 2 Bed, 2 Bath

Interior 800 sqft Exterior 172-400 sqft Total 972-1200 sqft

E. & O. E. This is not an offering for sale. Any such offering may only be made with a Disclosure Statement. The developer reserves the right to modify or change plans, specifications, features, materials and prices without notice and at the developer's sole discretion. While we strive for accuracy, all measurements are approximate and are based on the architectural plans. Renderings are conceptual and are intended as a general reference only. Price ranges are estimated with best accuracy at time of publication, exclude taxes, are subject to availability at time of purchase, and are subject to change.