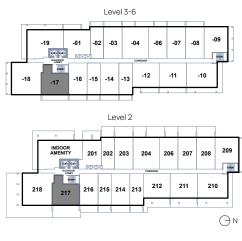

## **B2**

## 2 Bed, 2 Bath

Interior 800 sqft Exterior 172-400 sqft Total 972-1200 sqft

E. & O. E. This is not an offering for sale. Any such offering may only be made with a Disclosure Statement. The developer reserves the right to modify or change plans, specifications, features, materials and prices without notice and at the developer's sole discretion. While we strive for accuracy, all measurements are approximate and are based on the architectural plans. Renderings are conceptual and are intended as a general reference only. Price ranges are estimated with best accuracy at time of publication, exclude taxes, are subject to availability at time of purchase, and are subject to change.