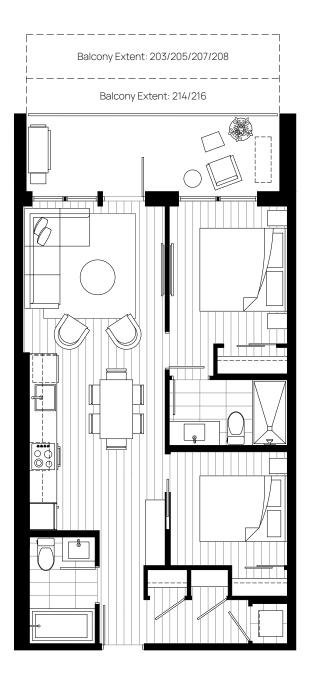

## **B1**

2 Bed, 2 Bath

Interior 718 sqft Exterior 113-239 sqft Total 831-957 sqft

E. & O. E. This is not an offering for sale. Any such offering may only be made with a Disclosure Statement. The developer reserves the right to modify or change plans, specifications, features, materials and prices without notice and at the developer's sole discretion. While we strive for accuracy, all measurements are approximate and are based on the architectural plans. Renderings are conceptual and are intended as a general reference only. Price ranges are estimated with best accuracy at time of publication, exclude taxes, are subject to availability at time of purchase, and are subject to change.