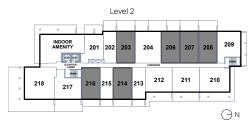

## **B1**

2 Bed, 2 Bath

Interior 718 sqft Exterior 113-239 sqft Total 831-957 sqft

E. & O. E. This is not an offering for sale. Any such offering may only be made with a Disclosure Statement. The developer reserves the right to modify or change plans, specifications, features, materials and prices without notice and at the developer's sole discretion. While we strive for accuracy, all measurements are approximate and are based on the architectural plans. Renderings are conceptual and are intended as a general reference only. Price ranges are estimated with best accuracy at time of publication, exclude taxes, are subject to availability at time of purchase, and are subject to change.