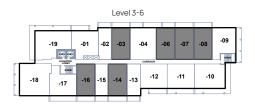

## **B1**

2 Bed, 2 Bath

Interior 718 sqft Exterior 113-239 sqft Total 831-957 sqft

E. & O. E. This is not an offering for sale. Any such offering may only be made with a Disclosure Statement. The developer reserves the right to modify or change plans, specifications, features, materials and prices without notice and at the developer's sole discretion. While we strive for accuracy, all measurements are approximate and are based on the architectural plans. Renderings are conceptual and are intended as a general reference only. Price ranges are estimated with best accuracy at time of publication, exclude taxes, are subject to availability at time of purchase, and are subject to change.