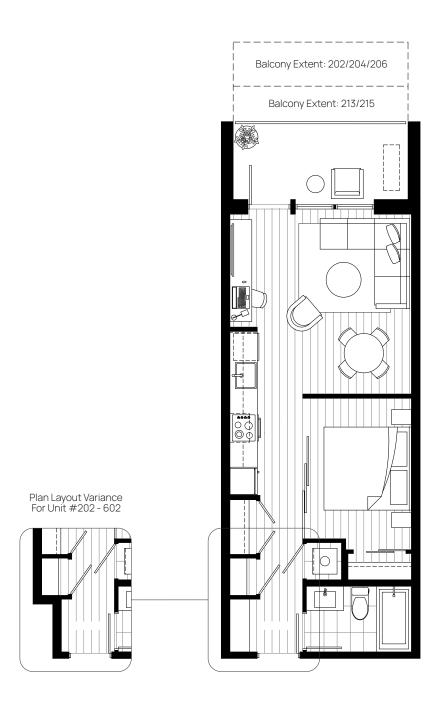

## **A1**

## 1 Bed, 1 Bath

Interior 508 sqft Exterior 79-167 sqft Total 587-675 sqft

E. & O. E. This is not an offering for sale. Any such offering may only be made with a Disclosure Statement. The developer reserves the right to modify or change plans, specifications, features, materials and prices without notice and at the developer's sole discretion. While we strive for accuracy, all measurements are approximate and are based on the architectural plans. Renderings are conceptual and are intended as a general reference only. Price ranges are estimated with best accuracy at time of publication, exclude taxes, are subject to availability at time of purchase, and are subject to change.