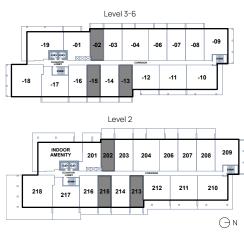

## **A1**

## 1 Bed, 1 Bath

Interior 508 sqft Exterior 79-167 sqft Total 587-675 sqft





E. & O. E. This is not an offering for sale. Any such offering may only be made with a Disclosure Statement. The developer reserves the right to modify or change plans, specifications, features, materials and prices without notice and at the developer's sole discretion. While we strive for accuracy, all measurements are approximate and are based on the architectural plans. Renderings are conceptual and are intended as a general reference only. Price ranges are estimated with best accuracy at time of publication, exclude taxes, are subject to availability at time of purchase, and are subject to change.