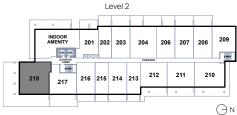

## **C2**

**3 Bed, 2 Bath** Interior 1105 sqft Exterior 206-1312 sqft Total 1311-2417 sqft

**RED MOUNTAIN HOMES** 

**OCC** Project Marketing Group

E. & O. E. This is not an offering for sale. Any such offering may only be made with a Disclosure Statement. The developer reserves the right to modify or change plans, specifications, features, materials and prices without notice and at the developer's sole discretion. While we strive for accuracy, all measurements are approximate and are based on the architectural plans. Renderings are conceptual and are intended as a general reference only. Price ranges are estimated with best accuracy at time of publication, exclude taxes, are subject to availability at time of purchase, and are subject to change.