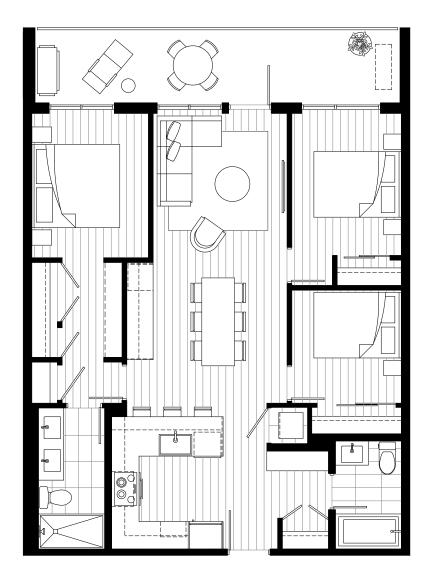

## **C1**

**3 Bed, 2 Bath** Interior 1183 sqft Exterior 463 sqft Total 1646 sqft

E. & O. E. This is not an offering for sale. Any such offering may only be made with a Disclosure Statement. The developer reserves the right to modify or change plans, specifications, features, materials and prices without notice and at the developer's sole discretion. While we strive for accuracy, all measurements are approximate and are based on the architectural plans. Renderings are conceptual and are intended as a general reference only. Price ranges are estimated with best accuracy at time of publication, exclude taxes, are subject to availability at time of purchase, and are subject to change.