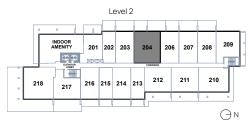

## **C2**

**3 Bed, 2 Bath** Interior 1105 sqft Exterior 206-1312 sqft Total 1311-2417 sqft

**RED MOUNTAIN HOMES** 

**OCC** Project Marketing Group

E. & O. E. This is not an offering for sale. Any such offering may only be made with a Disclosure Statement. The developer reserves the right to modify or change plans, specifications, features, materials and prices without notice and at the developer's sole discretion. While we strive for accuracy, all measurements are approximate and are based on the architectural plans. Renderings are conceptual and are intended as a general reference only. Price ranges are estimated with best accuracy at time of publication, exclude taxes, are subject to availability at time of purchase, and are subject to change.