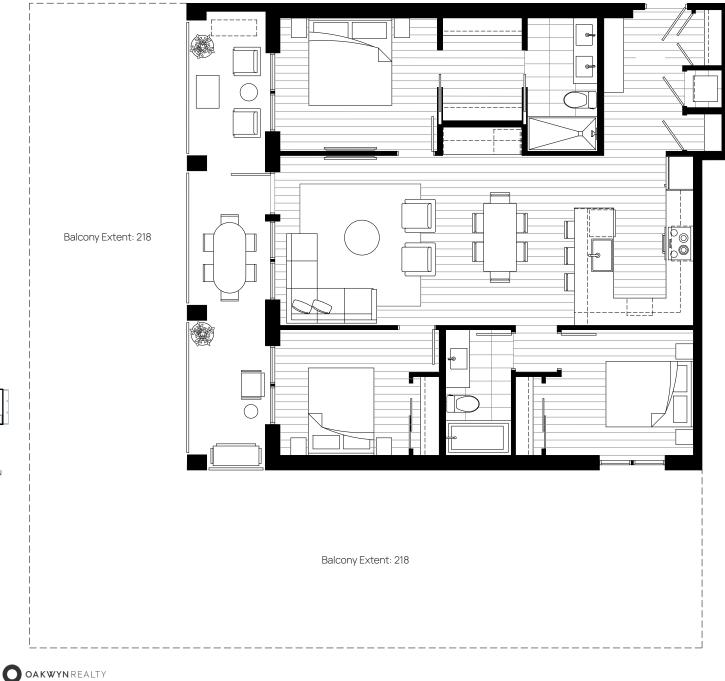

## **C2**

**3 Bed, 2 Bath** Interior 1105 sqft Exterior 206-1312 sqft Total 1311-2417 sqft

**RED MOUNTAIN HOMES** 

**OCC** Project Marketing Group

E. & O. E. This is not an offering for sale. Any such offering may only be made with a Disclosure Statement. The developer reserves the right to modify or change plans, specifications, features, materials and prices without notice and at the developer's sole discretion. While we strive for accuracy, all measurements are approximate and are based on the architectural plans. Renderings are conceptual and are intended as a general reference only. Price ranges are estimated with best accuracy at time of publication, exclude taxes, are subject to availability at time of purchase, and are subject to change.