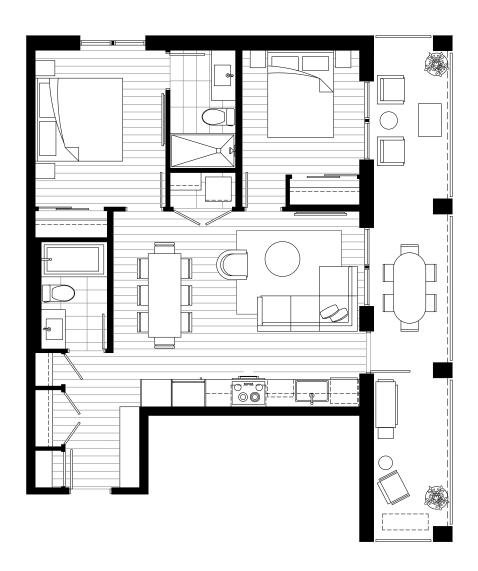

### 2 Bed, 2 Bath

Interior 805 sqft Exterior 118-315 sqft Total 923-1120 sqft

E. & O. E. This is not an offering for sale. Any such offering may only be made with a Disclosure Statement. The developer reserves the right to modify or change plans, specifications, features, materials and prices without notice and at the developer's sole discretion. While we strive for accuracy, all measurements are approximate and are based on the architectural plans. Renderings are conceptual and are intended as a general reference only. Price ranges are estimated with best accuracy at time of publication, exclude taxes, are subject to availability at time of purchase, and are subject to change.