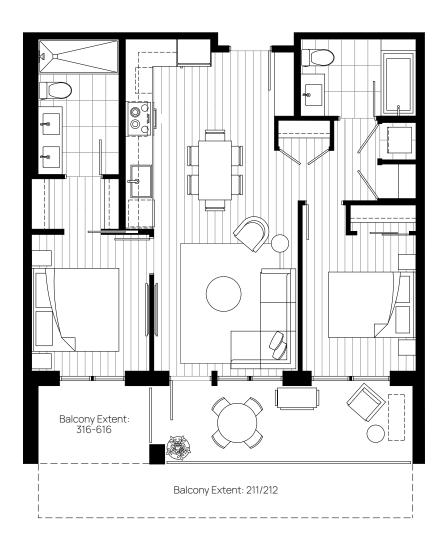

### 2 Bed, 2 Bath

Interior 802 sqft Exterior 213-223 sqft Total 1015-1025 sqft

E. & O. E. This is not an offering for sale. Any such offering may only be made with a Disclosure Statement. The developer reserves the right to modify or change plans, specifications, features, materials and prices without notice and at the developer's sole discretion. While we strive for accuracy, all measurements are approximate and are based on the architectural plans. Renderings are conceptual and are intended as a general reference only. Price ranges are estimated with best accuracy at time of publication, exclude taxes, are subject to availability at time of purchase, and are subject to change.