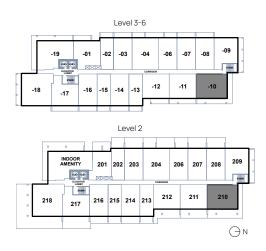

### 2 Bed, 2 Bath

Interior 843 sqft Exterior 113 sqft Total 956 sqft

E. & O. E. This is not an offering for sale. Any such offering may only be made with a Disclosure Statement. The developer reserves the right to modify or change plans, specifications, features, materials and prices without notice and at the developer's sole discretion. While we strive for accuracy, all measurements are approximate and are based on the architectural plans. Renderings are conceptual and are intended as a general reference only. Price ranges are estimated with best accuracy at time of publication, exclude taxes, are subject to availability at time of purchase, and are subject to change.