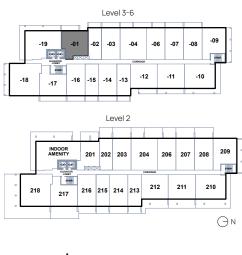

### 2 Bed, 2 Bath

Interior 800 sqft Exterior 172-400 sqft Total 972-1200 sqft

E. & O. E. This is not an offering for sale. Any such offering may only be made with a Disclosure Statement. The developer reserves the right to modify or change plans, specifications, features, materials and prices without notice and at the developer's sole discretion. While we strive for accuracy, all measurements are approximate and are based on the architectural plans. Renderings are conceptual and are intended as a general reference only. Price ranges are estimated with best accuracy at time of publication, exclude taxes, are subject to availability at time of purchase, and are subject to change.