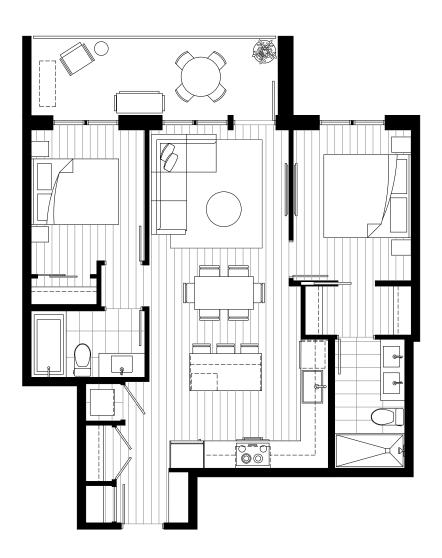

### 2 Bed, 2 Bath

Interior 843 sqft Exterior 113 sqft Total 956 sqft

E. & O. E. This is not an offering for sale. Any such offering may only be made with a Disclosure Statement. The developer reserves the right to modify or change plans, specifications, features, materials and prices without notice and at the developer's sole discretion. While we strive for accuracy, all measurements are approximate and are based on the architectural plans. Renderings are conceptual and are intended as a general reference only. Price ranges are estimated with best accuracy at time of publication, exclude taxes, are subject to availability at time of purchase, and are subject to change.