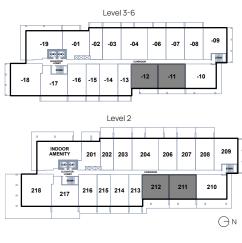

### 2 Bed, 2 Bath

Interior 802 sqft Exterior 213-223 sqft Total 1015-1025 sqft

E. & O. E. This is not an offering for sale. Any such offering may only be made with a Disclosure Statement. The developer reserves the right to modify or change plans, specifications, features, materials and prices without notice and at the developer's sole discretion. While we strive for accuracy, all measurements are approximate and are based on the architectural plans. Renderings are conceptual and are intended as a general reference only. Price ranges are estimated with best accuracy at time of publication, exclude taxes, are subject to availability at time of purchase, and are subject to change.