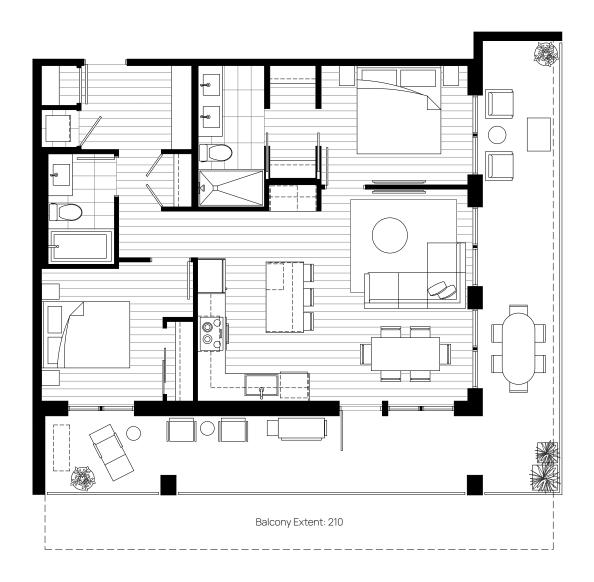

### 2 Bed, 2 Bath

Interior 902 sqft Exterior 399-536 sqft Total 1301-1438 sqft

E. & O. E. This is not an offering for sale. Any such offering may only be made with a Disclosure Statement. The developer reserves the right to modify or change plans, specifications, features, materials and prices without notice and at the developer's sole discretion. While we strive for accuracy, all measurements are approximate and are based on the architectural plans. Renderings are conceptual and are intended as a general reference only. Price ranges are estimated with best accuracy at time of publication, exclude taxes, are subject to availability at time of purchase, and are subject to change.