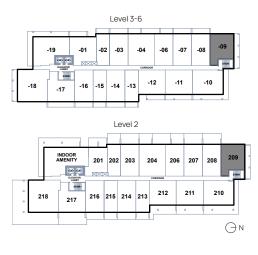

### 2 Bed, 2 Bath

Interior 843 sqft Exterior 113 sqft Total 956 sqft

E. & O. E. This is not an offering for sale. Any such offering may only be made with a Disclosure Statement. The developer reserves the right to modify or change plans, specifications, features, materials and prices without notice and at the developer's sole discretion. While we strive for accuracy, all measurements are approximate and are based on the architectural plans. Renderings are conceptual and are intended as a general reference only. Price ranges are estimated with best accuracy at time of publication, exclude taxes, are subject to availability at time of purchase, and are subject to change.